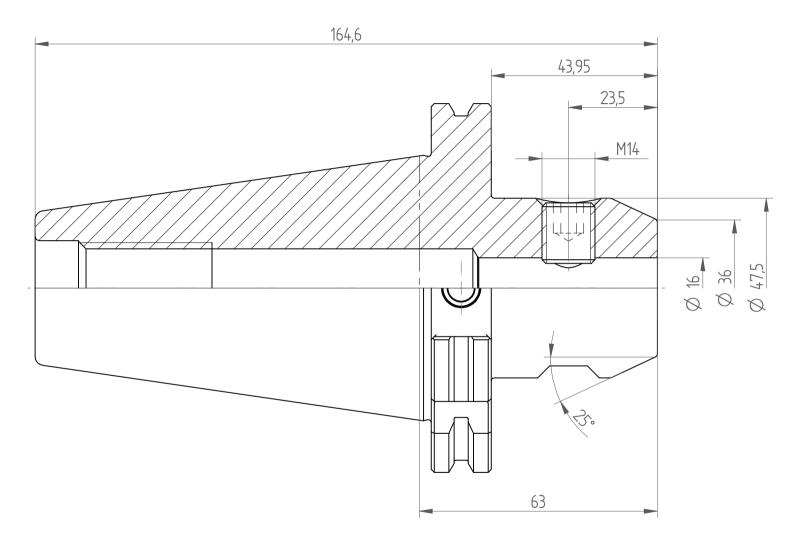

REGO-FIX AG Obermattweg 60 4456 Tenniken / Switzerland

Phone +41 61 976 14 66 Fax +41 61 976 14 14 www.rego-fix.com This is a non-controlled copy. All information given herein is subject to change without notice  ${\sf N}$ 

The information given herein has been carefully checked and is believed to be correct. REGO-FIX, however, assumes no responsibility or liability for any errors, inaccuracies or omissions that may appear in this drawing

This document is subject to copyright laws. No part of this document may be reproduced or transmitted in any form or any means, electronic or mechanic, for any purpose, without the express written permission of REGO-FIX

Type: TC50\_WD16x063

Part No.: 225031630

Date: 03.10.2014

Scale: 1:1